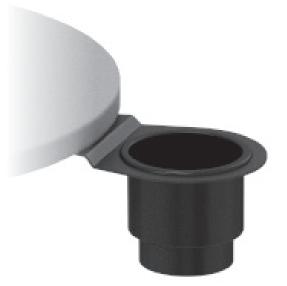

## Accessories ——Swivel Cup Holder

\*Note: Price does not include table.

- SPECIFICATIONS
- 8"x5" x 14 ga. bent steel
- Powder coat, flat black only
- Hardware included
- Comes packed in sets of 1, 25, 50, 100
- $\bullet$  Fits two sizes: Standard 2¾" and larger 3½"
- Up to 110° of swivel