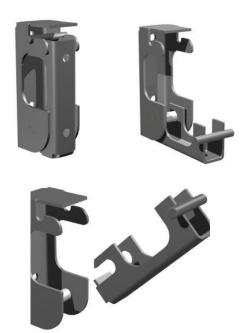

## Modesty Panel Removable Brackets

## SPECIFICATIONS

- Locks into place in upright and lowered positions
- Lowering the modesty panel to a 45° angle to the base allows for detachment of modesty panel from base
- Lowering the modesty panel to a 90° angle to the base allows for easy access for wire management needs
- Available in powder coat flat black only
- Attachment screws not included when ordered separately
- Provide modesty panel size when ordering in conjunction with Valley Design bases
- Can be used with Modesty Panel End Brackets