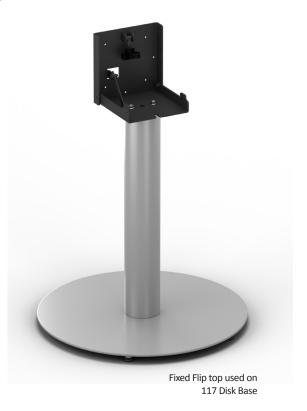

## FLIP TOP MECHANISM Fixed & Detachable

## **ADVANTAGES**

- Fixed and detachable flip top mechanisms allow the tables to be flipped into a position parallel to the column
- Detachable flip top mechanism allows top to be easily detached from base assembly
- Allows for ease in storage and moving
- May be purchased as an accessory to our base or separately
- Fits single column end base and/or X-Base in the following series: Arch, Disk (Pedestal, Trumpet, and Versa), ErgoSquared (Fixed & Pneumatic Adjustable), Laser, Raptor, and Tubular