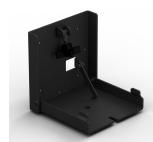

## FLIP TOP MECHANISM Fixed & Detachable

NOTE: Pricing is the additional cost to add this mechanism to a base or purchase individually. The table base(s) are not included in this pricing.

Closed Flip Top Mechanism

## **ADVANTAGES**

- Fixed and detachable flip top mechanisms allow the tables to be flipped into a position parallel to the column
- Detachable flip top mechanism allows top to be easily detached from base assembly
- Allows for ease in storage and moving
- May be purchased as an accessory to our base or separately
- Fits single column end base and/or X-Base in the following series: Arch, Disk (Pedestal, Trumpet, and Versa), ErgoSquared (Fixed & Pneumatic Adjustable), Laser, Raptor, and Tubular